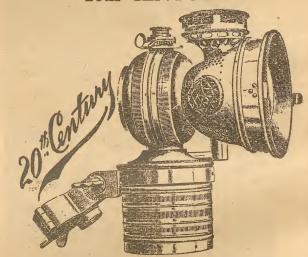

### 20th CENTURY

An old favorite, and in its latest improved form is sure to be a popular lamp. Changed in outward appearance and construction. Internally much simplified. Nothing to get out of order. All parts interchangeable, simple to replace and adjust. The patented water valve delivers water steadily, so that the flame is always uniform. It gives a great broad reflected light, lighting up the whole road ahead. Comparison in this respect and in general first-class workmanship invited with all other lamps in the world. Burns six hours—any lump carbide. Price, \$2.50 each.